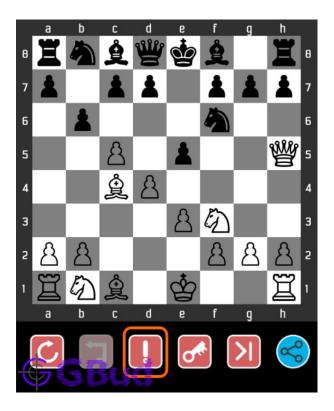

# 1.4 How to get help for moves in the easy chess puzzle 0010

To get help or the possible next moves in the puzzle, , follow the steps given below

- 1. Go to the puzzle page
- 2. Click the help button (exclamation mark as shown below) to get help or suggestion on next possible move

Access the latest version of this article at https://gbud.in/blog/game/chess/easy-chess-puzzles/easy-chess-puzzle-0010.html

Figure 1.4: Click the help button to get help on next move @ https://gbud.in/gr5pcx1