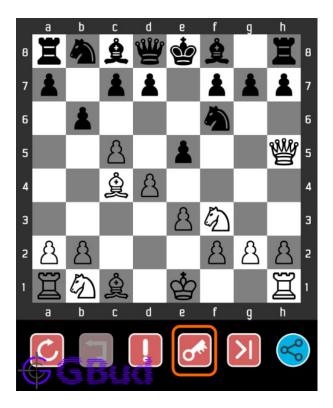

#### 1.3 How to view the solution to easy chess puzzle 0010

To view the solution to this puzzle, follow the steps given below

- 1. Go to the puzzle page
- 2. Click the solution button (Key as shown below) to view the solution

Figure 1.3: Click the solution button to view solutions @ https://gbud.in/gr5pcx1