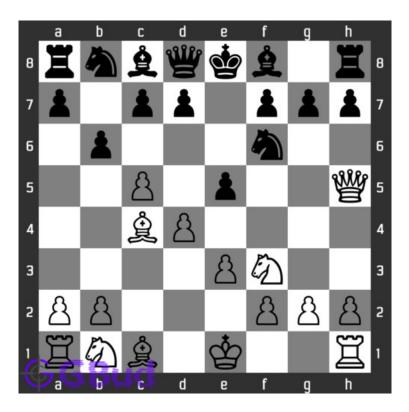

#### 1.1 easy chess puzzle 0010

Figure 1.1: Solve this easy chess puzzle 0010. Check mate in one move @ https://gbud.in/gr5pcx1

Figure 1.2: Solve this free chess puzzle online with solution @ https://gbud.in/gr5pcx1

#### 1.2 Solution to easy chess puzzle 0010

At this puzzle, next move is by White. The objective of the puzzle is to checkmate in one move. The pieces that can give the check in next move are your queen and bishop. Among these two the queen can end the game by giving a check mate by attacking the pawn at f7. This checkmate is called scholar's mate.